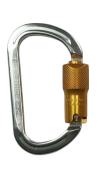

## **SPECIFICATIONS**

Specifications: Carbon steel nickel plated triple action karabiner

| CODE | GATE<br>OPENING | DIAMETER | MIN<br>BREAKING<br>STRENGTH |
|------|-----------------|----------|-----------------------------|
| К3   | 26mm            | 11mm     | 41kN                        |

**K3** 

HEAD OFFICE: 42 BELMONT AVENUE, BELMONT, WA 6104 PO BOX 176, BELMONT, WA 6984