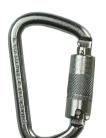

### **SPECIFICATIONS**

Specifications: Carbon steel nickel plated triple action karabiner

| CODE | GATE OPENING | DIAMETER | MIN BREAKING<br>STRENGTH |
|------|--------------|----------|--------------------------|
| K1   | 20mm         | 10mm     | 28kN                     |
| K2   | 24mm         | 12mm     | 50kN                     |
| K3   | 26mm         | 11mm     | 41kN                     |