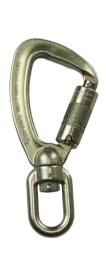

## **SPECIFICATIONS**

Triple action karabiner with swivel eye and fall indicator

| CODE | GATE<br>OPENING | DIAMETER | MIN<br>BREAKING<br>STRENGTH |
|------|-----------------|----------|-----------------------------|
| GK4  | 18mm            | 20mm     | 35kN                        |

GK4