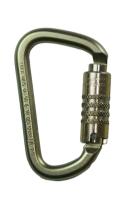

## **SPECIFICATIONS**

Specifications: Carbon steel nickel plated triple action karabiner

| CODE | GATE<br>OPENING | DIAMETER | MIN<br>BREAKING<br>STRENGTH |
|------|-----------------|----------|-----------------------------|
| К3   | 26mm            | 11mm     | 41kN                        |

**K3** 

HEAD OFFICE: 42 BELMONT AVENUE, BELMONT, WA 6104 PO BOX 176, BELMONT, WA 6984