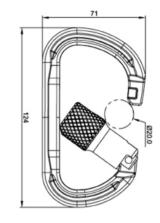

### **SPECIFICATIONS**

Carbon steel triple action karabiner

| CODE | GATE<br>Opening | DIAMETER | MIN BREAKING<br>STRENGTH |
|------|-----------------|----------|--------------------------|
| GK1S | 22mm            | 10mm     | 22kN                     |
| K2S  | 24mm            | 11mm     | 41kN                     |

## GK1S