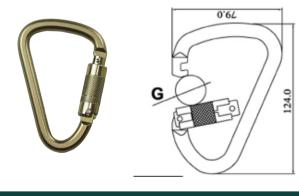

# KARABINERS

### **SPECIFICATIONS**

Specifications: Carbon steel nickel plated triple action karabiner

| CODE | GATE OPENING | DIAMETER | MIN BREAKING<br>STRENGTH |
|------|--------------|----------|--------------------------|
| K1   | 20mm         | 10mm     | 28kN                     |
| K2   | 24mm         | 12mm     | 50kN                     |
| K3   | 26mm         | 11mm     | 41kN                     |