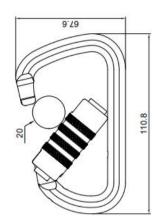

### **SPECIFICATIONS**

Carbon steel triple action karabiner

| CODE | GATE<br>Opening | DIAMETER | MIN BREAKING<br>STRENGTH |
|------|-----------------|----------|--------------------------|
| GK1S | 22mm            | 10mm     | 22kN                     |
| K2S  | 24mm            | 11mm     | 41kN                     |

## GK1S