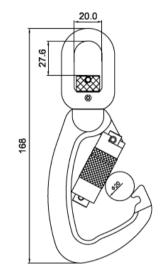

# KARABINERS

### **SPECIFICATIONS**

Specifications: Carbon steel nickel plated triple action karabiner

| CODE | GATE OPENING | DIAMETER | MIN BREAKING<br>STRENGTH |
|------|--------------|----------|--------------------------|
| K1   | 20mm         | 10mm     | 28kN                     |
| K2   | 24mm         | 12mm     | 50kN                     |
| K3   | 26mm         | 11mm     | 41kN                     |