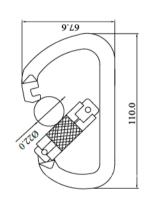

## **SPECIFICATIONS**

Triple action karabiner with swivel eye and fall indicator

| CODE | GATE<br>OPENING | DIAMETER | MIN<br>BREAKING<br>STRENGTH |
|------|-----------------|----------|-----------------------------|
| GK4  | 18mm            | 20mm     | 35kN                        |

GK4