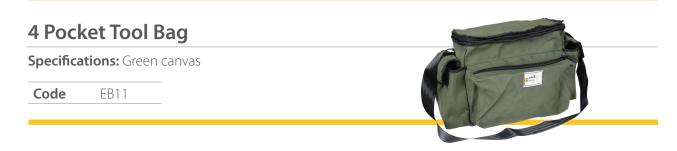

| EBBS | Small 29 x 18cm |

### **Equipment Bag**

Specifications: Canvas or PVC equipment bags

Application: Confined spaces/rescue

| Code | EB1  | 35 x 20 x 12cm with zip, green canvas           |
|------|------|-------------------------------------------------|
|      | EB2  | 33 x 29 x 13cm with zip, green canvas           |
|      | EB3  | 34 x 27 x 14cm with velcro, green canvas        |
|      | EB4  | 54 x 43 x 19cm with zip, green canvas           |
|      | EB5  | 75 x 41 x 19cm with zip, green canvas           |
|      | EB6  | 50 x 40 x 2cm with zip, yellow PVC              |
|      | EB7  | 46 x 28 x 28cm with zip, green canvas           |
|      | EB7A | 46 x 28cm round roll bag with zip, green canvas |
|      |      |                                                 |





For full product details and quotes go to saferight.com.au Or contact your nearest Saferight office

# TOLL FREE: 1800 352 335

### PERTHWA - HEAD OFFICE

42 Belmont Avenue, BELMONT, WA 6104 PO Box 176, BELMONT, WA 6984 Tel: +61 08 9334 1010 Fax: +61 08 9334 1001 saleswa@saferight.com.au

#### SAFERIGHT TRAINING ACADEMY

42 Belmont Avenue, BELMONT, WA 6104 PO Box 176, BELMONT, WA 6984 Tel: +61 08 9334 1000 Fax: +61 08 9477 6946 training@saferight.com.au

### www.saferight.com.au

# **Equipment Bags**

### Haulage Bag

**Specifications:** 50kg capacity green canvas bucket style haulage bag, 4 straps with central lifting ring.

Code EBH

34 x 26cm

## Tool Frog 4 Loop

Specifications: Yellow PVC

Code TF4

### **Budget Rope Bag**

Specifications: Budget rope bag with 30m yellow ripstop nyl