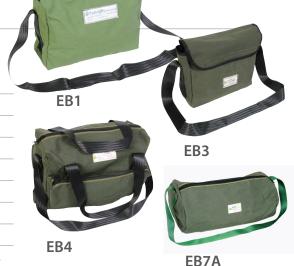

### **Equipment Bag**

Specifications: Canvas or PVC equipment bags

Application: Confined spaces/rescue

| Code | EB1  | 35 x 20 x 12cm with zip, green canvas           |
|------|------|-------------------------------------------------|
|      | EB2  | 33 x 29 x 13cm with zip, green canvas           |
|      | EB3  | 34 x 27 x 14cm with velcro, green canvas        |
|      | EB4  | 54 x 43 x 19cm with zip, green canvas           |
|      | EB5  | 75 x 41 x 19cm with zip, green canvas           |
|      | EB6  | 50 x 40 x 2cm with zip, yellow PVC              |
|      | EB7  | 46 x 28 x 28cm with zip, green canvas           |
|      | EB7A | 46 x 28cm round roll bag with zip, green canvas |
|      |      |                                                 |