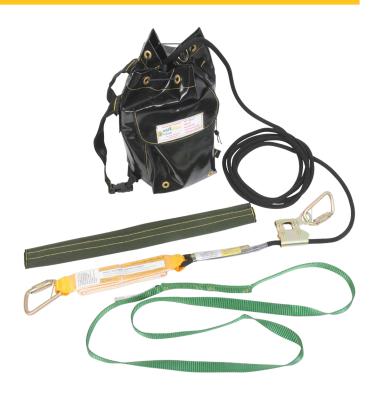

## **ROOF WORKERS/CONSTRUCTION KITS**

Saferight's Roof Workers/Construction Kits contain all the products required for basic working at heights on roofs and construction sites.

The kit consists of a Drop Line (various lengths available), an adjustable rope grab, a sling, triple action karbiners, a sling protector and a rope bag to keep it all together.

### **KEY FEATURES**

- Drop Line Rope
- Adjustable rope grab (RG)
- Energy Absorber
- 120cm Sling (S120) x 1
- Triple Action Karabiner (K1) x 2
- Sling Protector (SP) x 1
- Rope bag

Code RK

### **MATERIALS & CONSTRUCTION**

- Energy absorber Supertape webbing
- 11mm Kernmantle Rope (R11)
- Sling (S120) T44 Webbing
- Triple Action Carbon Steel Nickel Plated Karabiners (K1)
- Adjustable Rope Grab (RG) Aluminium Alloy
- Rope Bag PVC
- Sling Protector (SP) Canvas